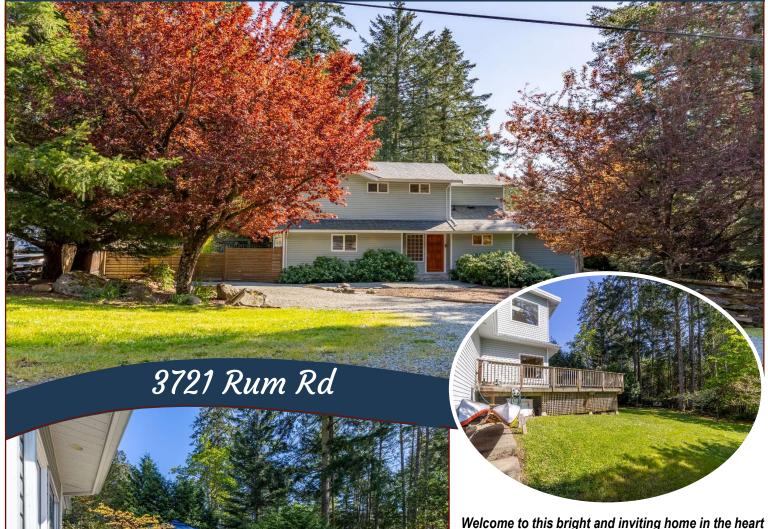

# Bright and Inviting Home!

of sunny Pender Island's Magic Lake Estates. Backing onto a tranquil forest and connected greenbelt, enjoy direct access to tennis courts and a playground just steps away. A spacious sunny deck offers the perfect spot for relaxing or entertaining. Inside, a cozy propane fireplace adds warmth to the open living area. The main floor includes new flooring, a bedroom/office, 3-piece bathroom, cheerful breakfast nook, and a laundry/pantry area with new LG stackables and great storage. Upstairs, the large sunlit primary suite features a versatile bonus room—ideal for art, yoga, or office space. The lower level has a workshop and extra storage. Home is on water and sewer, has plenty of parking and a low maintenance yard. As a Magic Lake resident, you'll enjoy priority access to Thieves Bay Marina and nearby amenities like lakes, tennis, and disc golf. This is more than just a home, it's a lifestyle. Measurements are approximate - Buyer to verify.