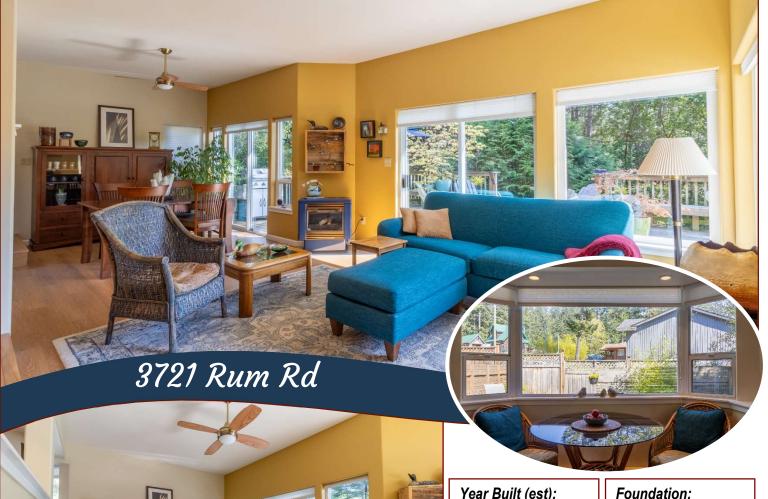

# Bright and Inviting Home!

of sunny Pender Island's Magic Lake Estates. Backing onto a tranquil forest and connected greenbelt, enjoy direct access to tennis courts and a playground just steps away. A spacious sunny deck offers the perfect spot for relaxing or entertaining. Inside, a cozy propane fireplace adds warmth to the open living area. The main floor includes new flooring, a bedroom/office, 3-piece bathroom, cheerful breakfast nook, and a laundry/pantry area with new LG stackables and great storage. Upstairs, the large sunlit primary suite features a versatile bonus room—ideal for art, yoga, or office space. The lower level has a workshop and extra storage. Home is on water and sewer, has plenty of parking and a low maintenance yard. As a Magic Lake resident, you'll enjoy priority access to Thieves Bay Marina and nearby amenities like lakes, tennis, and disc golf. This is more than just a home, it's a lifestyle. Measurements are approximate - Buyer to verify.