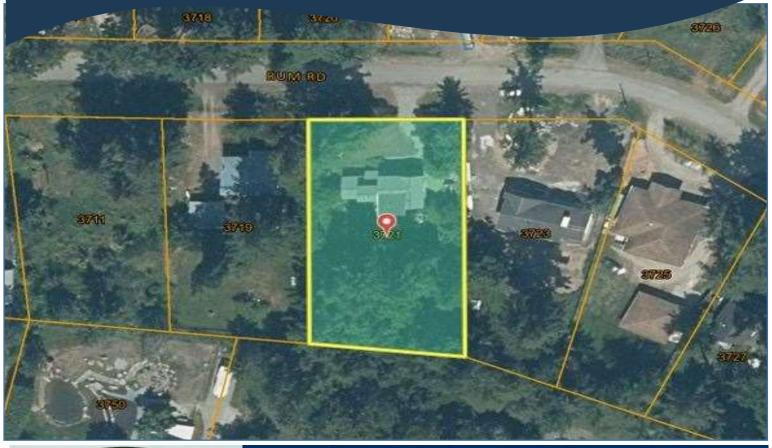

ke resident, you'll enjoy priority access to Thieves Bay Marina and nearby amenities like lakes, tennis, and disc golf. This is more than just a home, it's a lifestyle. Measurements are approximate - Buyer to verify.



# Property Details







**Year Built (est):** 1996

Lot Acres: 0.46

Bedrooms: 2

Bathrooms: 2

**Fin SqFt:** 1,750

Unfin SqFt: 0

**Bsmt:** Partially finished, walk-out

access

Bsmt Height: 6'3"

Water: Municipal

Waste: Sewer

Driveway: Gravel/dirt

Foundation:
Concrete Poured

Roof: Asphalt

shingle

**Ext Fin:** Vinyl siding

**Heat:** Baseboard, Electric, Propane

Fireplace

#### Lot Features:

- Sunny & bright
- Private
- Spacious deck
- Central location
- Magic Lake Estates

with access to Thieves Bay marina &

tennis courts



### Plot Plan and Aerial View









# Pender Islands Map



<u>DISCLAIMER:</u> While every effort is made to provide reliable information, Dockside Realty Ltd. makes no representations or warranties as to the accuracy of this brochure.

All measurements are approximate and the buyer is responsible for verifying all data provided.