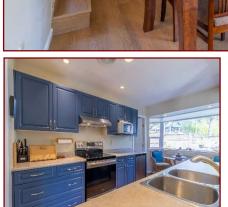

# Bright and Inviting Home!

of sunny Pender Island's Magic Lake Estates. Backing onto a tranquil forest and connected greenbelt, enjoy direct access to tennis courts and a playground just steps away. A spacious sunny deck offers the perfect spot for relaxing or entertaining. Inside, a cozy propane fireplace adds warmth to the open living area. The main floor includes new flooring, a bedroom/office, 3-piece bathroom, cheerful breakfast nook, and a laundry/pantry area with new LG stackables and great storage. Upstairs, the large sunlit primary suite features a versatile bonus room—ideal for art, yoga, or office space. The lower level has a workshop and extra storage. Home is on water and sewer, has plenty of parking and a low maintenance yard. As a Magic Lake resident, you'll enjoy priority access to Thieves Bay Marina and nearby amenities like lakes, tennis, and disc golf. This is more than just a home, it's a lifestyle. Measurements are approximate - Buyer to verify.